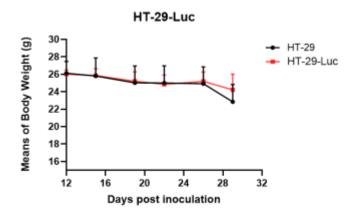

## **Validation Data**

Figure 1. Luciferase activity assay of HT-29-Luc cell line

Figure 2. Tumor growth curve of HT-29-Luc xenograft model (n=5)

Figure 3. Body weight change of HT-29-Luc xenograft model (n=5)