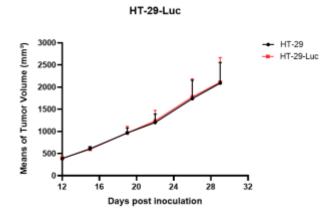

## **Validation Data**

Figure 1. Luciferase activity assay of HT-29-Luc cell line

Figure 2. Tumor growth curve of HT-29-Luc xenograft model (n=5)

Figure 3. Body weight change of HT-29-Luc xenograft model (n=5)