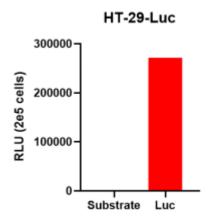

## **Validation Data**

Figure 1. Luciferase activity assay of HT-29-Luc cell line

Figure 2. Tumor growth curve of HT-29-Luc xenograft model (n=5)

Figure 3. Body weight change of HT-29-Luc xenograft model (n=5)