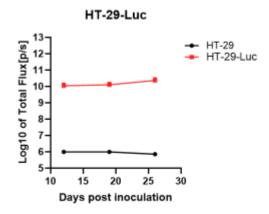

Figure 4. Signal increase curve in HT-29-Luc xenograft mouse after few days (n=5)