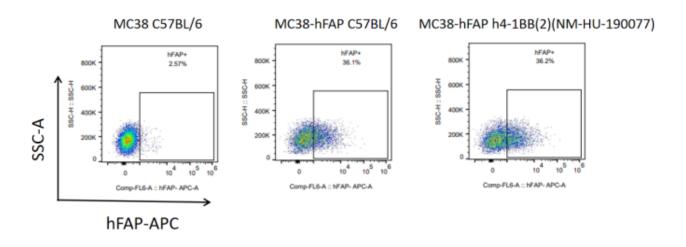

## MC38-hFAP

## **Strain Information**

Cat. NO. NM-S13-TM11

Cell Line MC38-Tg(hFAP)/Smoc

Strain State Validation of tumorigenic capacity completed

Model These transgenic cells carry humanized FAP.

Description \*: it is a total and its about disaster and its about di

\*Literature published using this strain should indicate: MC38-hFAP cell line (Cat. NO. NM-S13-TM11) was purchased from Shanghai Model Organisms Center, Inc..

## **Validation Data**



Fig1. hFAP expression in wild-type MC38 and MC38-hFAP cell lines.





Fig2. Tumor growth curve of MC38-hFAP syngeneic model (n=6).



Fig3. Body weight change of MC38-hFAP syngeneic model (n=6).





Fig4. The expression of hFAP in humanized modified tumors by FACS.