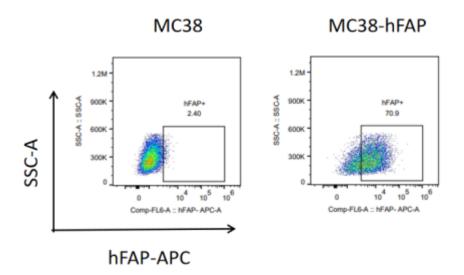

## **Validation Data**

Fig1. hFAP expression in wild-type MC38 and MC38-hFAP cell lines.

Fig2. Tumor growth curve of MC38-hFAP syngeneic model (n=6).

Fig3. Body weight change of MC38-hFAP syngeneic model (n=6).