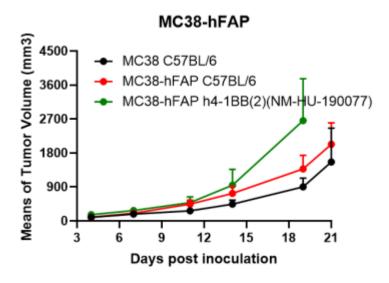

## **Validation Data**

Fig1. hFAP expression in wild-type MC38 and MC38-hFAP cell lines.

Fig2. Tumor growth curve of MC38-hFAP syngeneic model (n=6).

Fig3. Body weight change of MC38-hFAP syngeneic model (n=6).