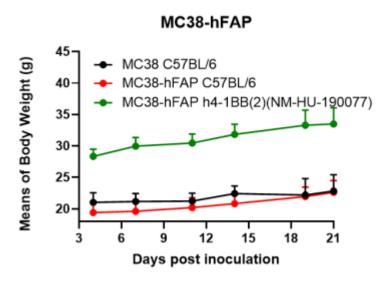

## **Validation Data**

Fig1. hFAP expression in wild-type MC38 and MC38-hFAP cell lines.

Fig2. Tumor growth curve of MC38-hFAP syngeneic model (n=6).

Fig3. Body weight change of MC38-hFAP syngeneic model (n=6).