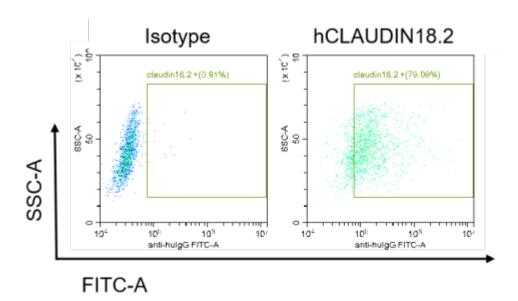

## **Validation Data**

Figure 1. hCLAUDIN18.2 expression in MC38-hCLAUDIN18.2 cell line.

Figure 2. Tumor growth curve of MC38-hCLAUDIN18.2 allogeneic model (n=4).

Figure 3. Body weight curve of MC38-hCLAUDIN18.2 allogeneic model (n=4).