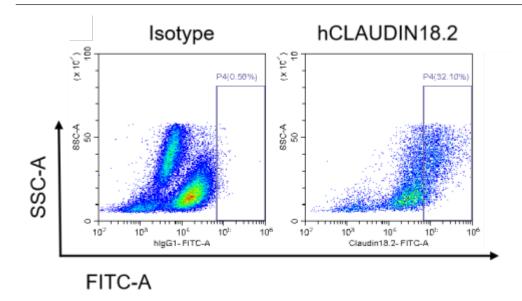

## MC38-hCLAUDIN 18.2

## **Strain Information**

Cat. NO. NM-S13-TM10

Cell Line MC38-Tg(hCLAUDIN 18.2)/Smoc

Strain State 成瘤性验证中,成瘤性验证完成

Model These transgenic cells carry humanized CLAUDIN 18.2.

Description \*Literature published using this strain should indicate: MC38-hCLAUDIN 18.2 cell

line (Cat. NO. NM-S13-TM10) was purchased from Shanghai Model Organisms

Center, Inc..

## **Validation Data**



Figure 1. hCLAUDIN18.2 expression in MC38-hCLAUDIN18.2 cell line.





Figure 2. Tumor growth curve of MC38-hCLAUDIN18.2 allogeneic model (n=4).



Figure 3. Body weight curve of MC38-hCLAUDIN18.2 allogeneic model (n=4).





Figure 4. The expression of hCLAUDIN18.2 in humanized modified tumors by FACS.