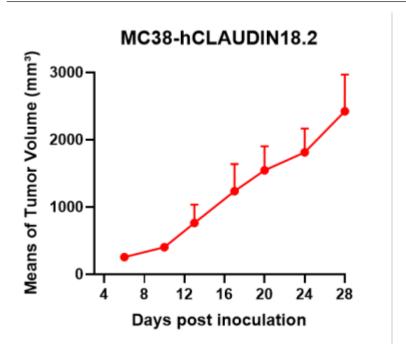

## **Validation Data**

Figure 1. hCLAUDIN18.2 expression in MC38-hCLAUDIN18.2 cell line.

Figure 2. Tumor growth curve of MC38-hCLAUDIN18.2 allogeneic model (n=4).

Figure 3. Body weight curve of MC38-hCLAUDIN18.2 allogeneic model (n=4).