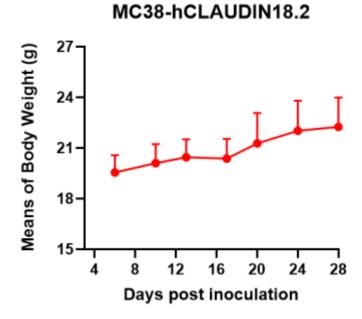

## **Validation Data**

Figure 1. hCLAUDIN18.2 expression in MC38-hCLAUDIN18.2 cell line.

Figure 2. Tumor growth curve of MC38-hCLAUDIN18.2 allogeneic model (n=4).

Figure 3. Body weight curve of MC38-hCLAUDIN18.2 allogeneic model (n=4).