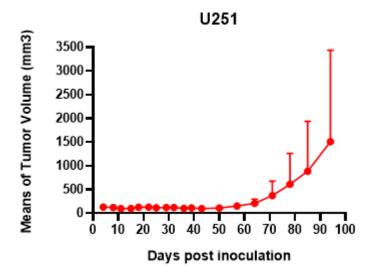

## **Validation Data**

Figure 1. Tumor growth curve of Panc02 allogeneic model (n=6)

Figure 2. Body weight change of Panc02 allogeneic model (n=6)

\*Wild-type cell lines are not for sale, and only applied to construction of tumor bearing mice and in-vivo efficacy studies.