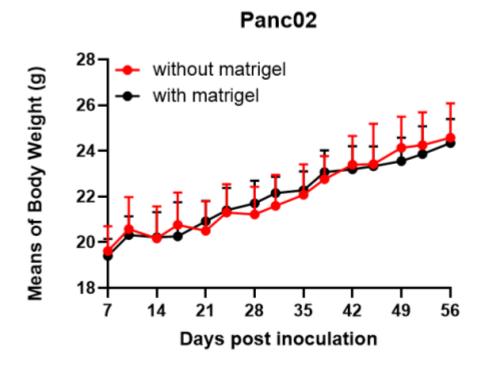

## **Validation Data**

Figure 1. Tumor growth curve of Panc02 allogeneic model (n=6)

Figure 2. Body weight change of Panc02 allogeneic model (n=6)

\*Wild-type cell lines are not for sale, and only applied to construction of tumor bearing mice and in-vivo efficacy studies.