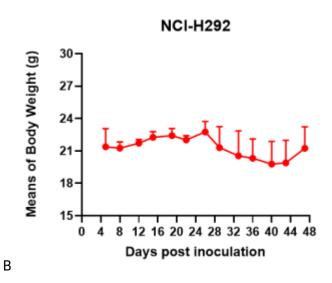

## Validation Data

Fig1. Morphology of NCI-H292 cell line.

Fig2. Analysis of Tumorigenesis in M-NSG mice (n=5). A Tumor volume was measured by time. B Body weight was simultaneously checked.

\*Wild-type cell lines are not for sale, and only applied to construction of tumor bearing mice and in-vivo efficacy studies.