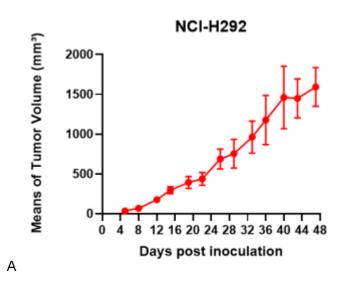

## Validation Data

Fig1. Morphology of NCI-H292 cell line.

Fig2. Analysis of Tumorigenesis in M-NSG mice (n=5). A Tumor volume was measured by time. B Body weight was simultaneously checked.

\*Wild-type cell lines are not for sale, and only applied to construction of tumor bearing mice and in-vivo efficacy studies.