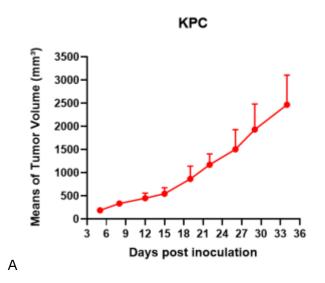

## Validation Data

Fig1. Morphology of KPC cell line.

Fig2. Analysis of Tumorigenesis in C57BL/6 mice (n=6). A Tumor volume was measured by time. B Body weight was simultaneously checked.