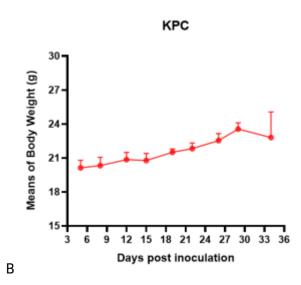

## Validation Data

Fig1. Morphology of KPC cell line.

Fig2. Analysis of Tumorigenesis in C57BL/6 mice (n=6). A Tumor volume was measured by time. B Body weight was simultaneously checked.