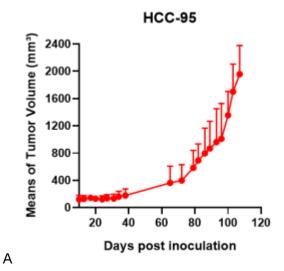

## **Validation Data**

Fig1. Morphology of HCC-95 cell line

Fig2. Analysis of Tumorigenesis in M-NSG mice (n=4) . a Tumor volume was measured by time. b Body weight was simultaneously checked.

\*Wild-type cell lines are not for sale, and only applied to construction of tumor bearing mice and in-vivo efficacy studies.