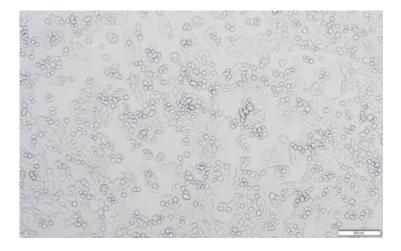

## **Validation Data**

Fig1. Morphology of HCC-95 cell line

Fig2. Analysis of Tumorigenesis in M-NSG mice (n=4) . a Tumor volume was measured by time. b Body weight was simultaneously checked.

\*Wild-type cell lines are not for sale, and only applied to construction of tumor bearing mice and in-vivo efficacy studies.