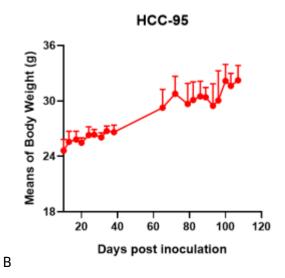

## **Validation Data**

Fig1. Morphology of HCC-95 cell line

Fig2. Analysis of Tumorigenesis in M-NSG mice (n=4) . a Tumor volume was measured by time. b Body weight was simultaneously checked.

\*Wild-type cell lines are not for sale, and only applied to construction of tumor bearing mice and in-vivo efficacy studies.