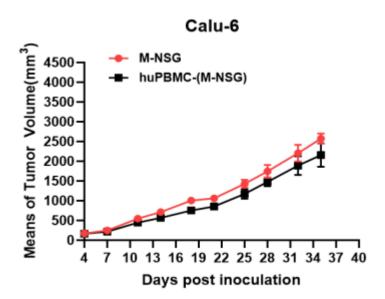

## **Validation Data**

Fig1. Tumor growth curve of Calu-6 xenograft model (n=4)

Fig2. Body weight change of Calu-6 xenograft model (n=4)

\*Wild-type cell lines are not for sale, and only applied to construction of tumor bearing mice and in-vivo efficacy studies.