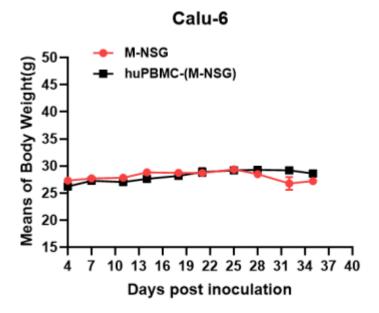

## **Validation Data**

Fig1. Tumor growth curve of Calu-6 xenograft model (n=4)

Fig2. Body weight change of Calu-6 xenograft model (n=4)

\*Wild-type cell lines are not for sale, and only applied to construction of tumor bearing mice and in-vivo efficacy studies.