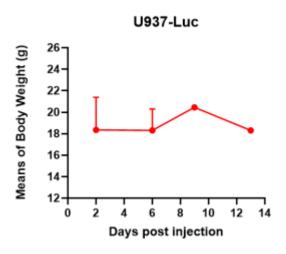

|
| Strain State         | Validation of tumorigenic capacity completed                                                                                                                   |
| Model<br>Description | Luciferase-labeled human U-937 cell                                                                                                                            |
|                      | *Literature published using this strain should indicate: U-937-Luc cell line (Cat.<br>NO. NM-B02-TG01) was purchased from Shanghai Model Organisms Center, Inc |

## Validation Data



#### Figure 1. Luciferase activity assay of U937-Luc cell line





#### Figure 2. Signal increase curve in U937-Luc xenograft model (n=4)