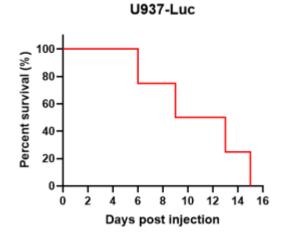

|
| Strain State         | Validation of tumorigenic capacity completed                                                                                                                   |
| Model<br>Description | Luciferase-labeled human U-937 cell                                                                                                                            |
|                      | *Literature published using this strain should indicate: U-937-Luc cell line (Cat.<br>NO. NM-B02-TG01) was purchased from Shanghai Model Organisms Center, Inc |

## Validation Data



#### Figure 1. Luciferase activity assay of U937-Luc cell line





#### Figure 2. Signal increase curve in U937-Luc xenograft model (n=4)