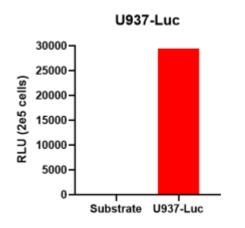

---------------------------------|
| Cell Line            | U-937-Tg(luc)/smoc                                                                                                                                             |
| Strain State         | Validation of tumorigenic capacity completed                                                                                                                   |
| Model<br>Description | Luciferase-labeled human U-937 cell                                                                                                                            |
|                      | *Literature published using this strain should indicate: U-937-Luc cell line (Cat.<br>NO. NM-B02-TG01) was purchased from Shanghai Model Organisms Center, Inc |

## Validation Data



#### Figure 1. Luciferase activity assay of U937-Luc cell line





#### Figure 2. Signal increase curve in U937-Luc xenograft model (n=4)