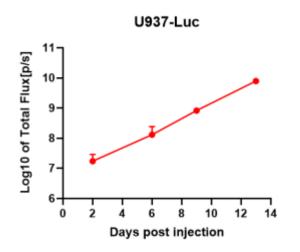

Tg(luc)/smoc                                                                                                                                             |
| Strain State         | Validation of tumorigenic capacity completed                                                                                                                   |
| Model<br>Description | Luciferase-labeled human U-937 cell                                                                                                                            |
|                      | *Literature published using this strain should indicate: U-937-Luc cell line (Cat.<br>NO. NM-B02-TG01) was purchased from Shanghai Model Organisms Center, Inc |

## Validation Data



#### Figure 1. Luciferase activity assay of U937-Luc cell line





#### Figure 2. Signal increase curve in U937-Luc xenograft model (n=4)