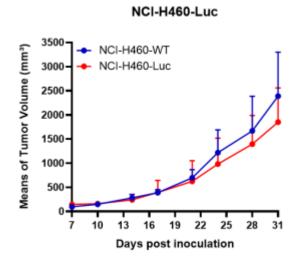

## **Validation Data**

Figure 1. Tumor growth curve of NCI-H460-Luc xenograft model (n=4)