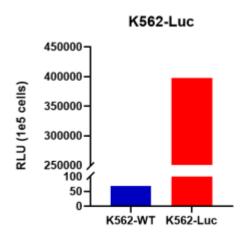

## **Validation Data**

Figure 1. Luciferase activity assay of K562-Luc cell line

Figure 2. Signal increase curve in K562-Luc xenograft model (n=6)

Figure 3. Body weight change of K562-Luc xenograft model (n=6)