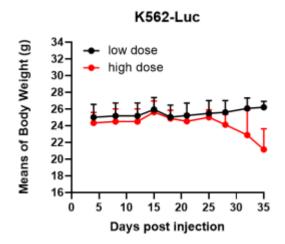

## **Validation Data**

Figure 1. Luciferase activity assay of K562-Luc cell line

Figure 2. Signal increase curve in K562-Luc xenograft model (n=6)

Figure 3. Body weight change of K562-Luc xenograft model (n=6)