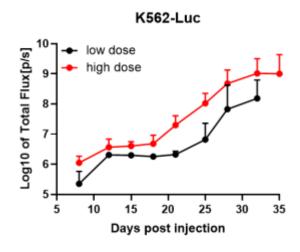

## **Validation Data**

Figure 1. Luciferase activity assay of K562-Luc cell line

Figure 2. Signal increase curve in K562-Luc xenograft model (n=6)

Figure 3. Body weight change of K562-Luc xenograft model (n=6)