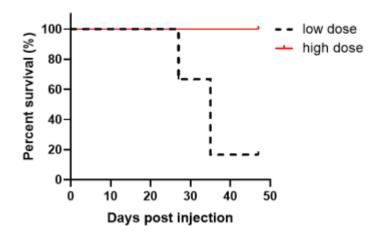

Figure 4. Survival curve of K562-Luc xenograft mouse model (n=6)

Figure 5. Bioluminescence imaging of K562-Luc xenograft mouse model (n=6)