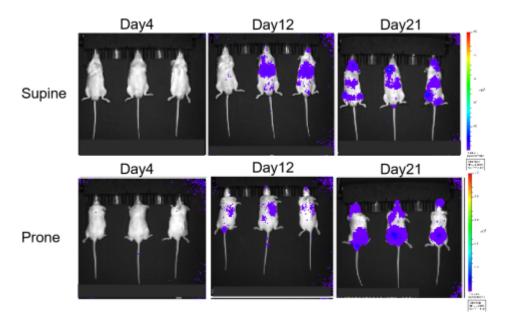

## **Validation Data**

Figure 1. Luciferase activity assay of K562-Luc cell line

Figure 2. Signal increase curve in K562-Luc xenograft model (n=6)

Figure 3. Body weight change of K562-Luc xenograft model (n=6)

Figure 4. Survival curve of K562-Luc xenograft mouse model (n=6)

Figure 5. Bioluminescence imaging of K562-Luc xenograft mouse model (n=6)