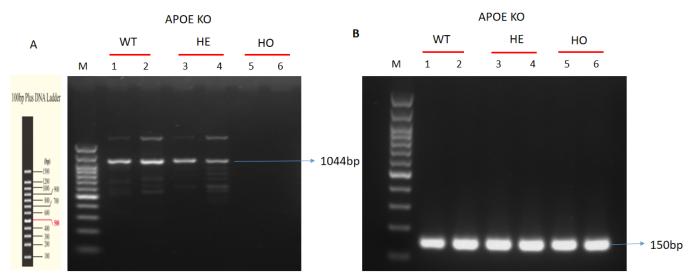

## Validation Data

A. Primers for Apoe

Wild type = 1044 bp, HE= 1044 bp, HO=null

B. Primers for Actin

Wild type = 150 bp, HE= 150 bp, HO= 150 bp

M:100bp Plus DNA ladder from Transgen (BM311)