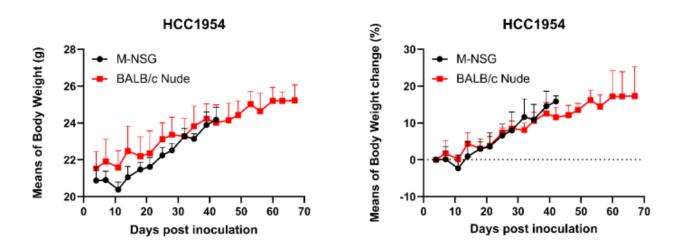

## **Validation Data**

Fig1. Tumor growth curve of HCC1954 xenograft model (n=5)

Fig2. Body weight change of HCC1954 xenograft model (n=5)

<sup>\*</sup>Wild-type cell lines are not for sale, and only applied to construction of tumor bearing mice and in-vivo efficacy studies.