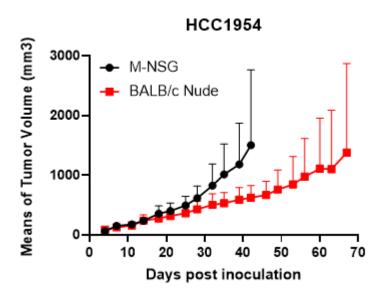

## **Validation Data**

Fig1. Tumor growth curve of HCC1954 xenograft model (n=5)

Fig2. Body weight change of HCC1954 xenograft model (n=5)

<sup>\*</sup>Wild-type cell lines are not for sale, and only applied to construction of tumor bearing mice and in-vivo efficacy studies.