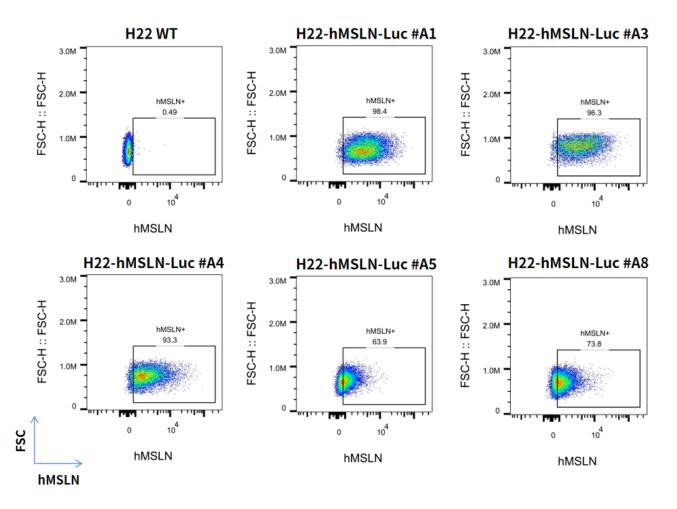

## Validation Data

Fig1. hMSLN-Luc expression on *in vitro* cultured H22-hMSLN-Luc cells.