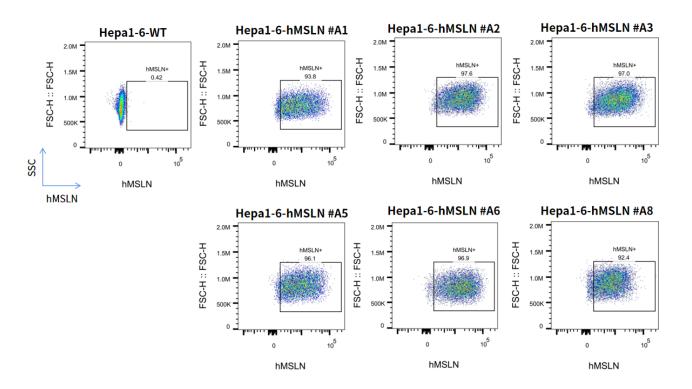

---------|
| Cell Line            | Hepa1-6-Tg(hMSLN)Smoc                                                                                                                                                |
| Strain State         | Validation of target gene expression completed                                                                                                                       |
| Model<br>Description | MSLN gene humanized Hepa1-6 cell line                                                                                                                                |
|                      | *Literature published using this strain should indicate: Hepa1-6-hMSLN cell line<br>(Cat. NO. NMC-230020) was purchased from Shanghai Model Organisms Center,<br>Inc |

## Validation Data